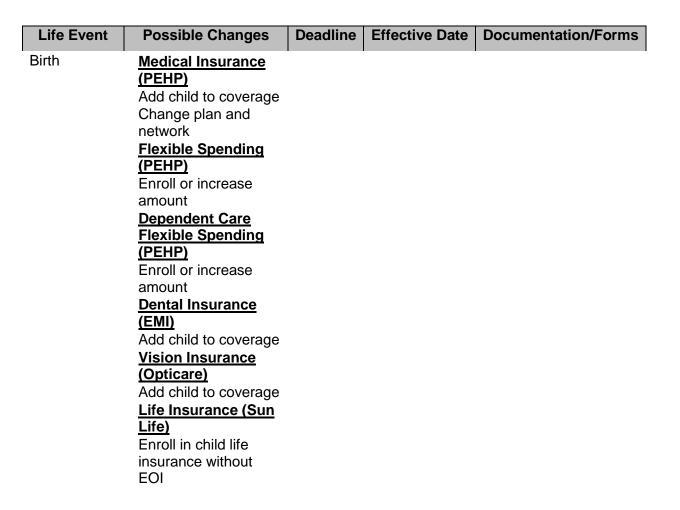

## **Qualifying Life Events**

A "Qualifying Life Event" Is marked by a change in your life situation that would allow for enrollment or changes to your insurance plans outside of the Open Enrollment period. Most of these changes would need to occur within 60 days of the qualifying life event. If you wait longer to request changes, you <u>must</u> wait until the Open Enrollment period. Use the information below to gain a better understanding as to what changes can be made, change effective dates, and what documentation and forms will be required 53 mo wto () \$1.53 () \$5.56 () \$4.55 () \$4.55 () \$4.55 () \$4.55 () \$4.55 () \$4.55 () \$4.55 () \$4.55 () \$4.55 () \$4.55 () \$4.55 () \$4.55 () \$4.55 () \$4.55 () \$4.55 () \$4.55 () \$4.55 () \$4.55 () \$4.55 () \$4.55 () \$4.55 () \$4.55 () \$4.55 () \$4.55 () \$4.55 () \$4.55 () \$4.55 () \$4.55 () \$4.55 () \$4.55 () \$4.55 () \$4.55 () \$4.55 () \$4.55 () \$4.55 () \$4.55 () \$4.55 () \$4.55 () \$4.55 () \$4.55 () \$4.55 () \$4.55 () \$4.55 () \$4.55 () \$4.55 () \$4.55 () \$4.55 () \$4.55 () \$4.55 () \$4.55 () \$4.55 () \$4.55 () \$4.55 () \$4.55 () \$4.55 () \$4.55 () \$4.55 () \$4.55 () \$4.55 () \$4.55 () \$4.55 () \$4.55 () \$4.55 () \$4.55 () \$4.55 () \$4.55 () \$4.55 () \$4.55 () \$4.55 () \$4.55 () \$4.55 () \$4.55 () \$4.55 () \$4.55 () \$4.55 () \$4.55 () \$4.55 () \$4.55 () \$4.55 () \$4.55 () \$4.55 () \$4.55 () \$4.55 () \$4.55 () \$4.55 () \$4.55 () \$4.55 () \$4.55 () \$4.55 () \$4.55 () \$4.55 () \$4.55 () \$4.55 () \$4.55 () \$4.55 () \$4.55 () \$4.55 () \$4.55 () \$4.55 () \$4.55 () \$4.55 () \$4.55 () \$4.55 () \$4.55 () \$4.55 () \$4.55 () \$4.55 () \$4.55 () \$4.55 () \$4.55 () \$4.55 () \$4.55 () \$4.55 () \$4.55 () \$4.55 () \$4.55 () \$4.55 () \$4.55 () \$4.55 () \$4.55 () \$4.55 () \$4.55 () \$4.55 () \$4.55 () \$4.55 () \$4.55 () \$4.55 () \$4.55 () \$4.55 () \$4.55 () \$4.55 () \$4.55 () \$4.55 () \$4.55 () \$4.55 () \$4.55 () \$4.55 () \$4.55 () \$4.55 () \$4.55 () \$4.55 () \$4.55 () \$4.55 () \$4.55 () \$4.55 () \$4.55 () \$4.55 () \$4.55 () \$4.55 () \$4.55 () \$4.55 () \$4.55 () \$4.55 () \$4.55 () \$4.55 () \$4.55 () \$4.55 () \$4.55 () \$4.55 () \$4.55 () \$4.55 () \$4.55 () \$4.55 () \$4.55 () \$4.55 () \$4.55 () \$4.55