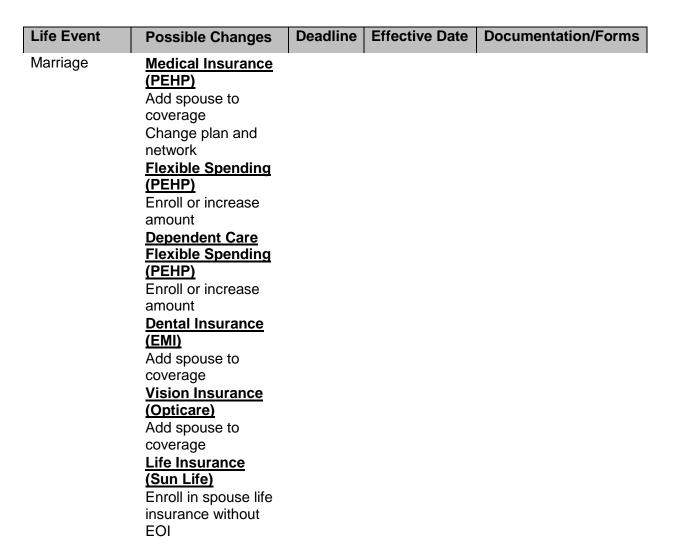

## **Qualifying Life Events**

A "Qualifying Life Event" Is marked by a change in your life situation that would allow for enrollment or changes to your insurance plans outside of the Open Enrollment period. Most of these changes would need to occur within 60 days of the qualifying life event. If you wait longer to request changes, you <u>must</u> wait until the Open Enrollment period. Use the information below to gain a better understanding as to what changes can be made, change effective dates, and what documentation and forms will be required 53 mo wto () \$1.53 () \$5.56 () \$4.55 () \$4.55 () \$4.55 () \$4.55 () \$4.55 () \$4.55 () \$4.55 () \$4.55 () \$4.55 () \$4.55 () \$4.55 () \$4.55 () \$4.55 () \$4.55 () \$4.55 () \$4.55 () \$4.55 () \$4.55 () \$4.55 () \$4.55 () \$4.55 () \$4.55 () \$4.55 () \$4.55 () \$4.55 () \$4.55 () \$4.55 () \$4.55 () \$4.55 () \$4.55 () \$4.55 () \$4.55 () \$4.55 () \$4.55 () \$4.55 () \$4.55 () \$4.55 () \$4.55 () \$4.55 () \$4.55 () \$4.55 () \$4.55 () \$4.55 () \$4.55 () \$4.55 () \$4.55 () \$4.55 () \$4.55 () \$4.55 () \$4.55 () \$4.55 () \$4.55 () \$4.55 () \$4.55 () \$4.55 () \$4.55 () \$4.55 () \$4.55 () \$4.55 () \$4.55 () \$4.55 () \$4.55 () \$4.55 () \$4.55 () \$4.55 () \$4.55 () \$4.55 () \$4.55 () \$4.55 () \$4.55 () \$4.55 () \$4.55 () \$4.55 () \$4.55 () \$4.55 () \$4.55 () \$4.55 () \$4.55 () \$4.55 () \$4.55 () \$4.55 () \$4.55 () \$4.55 () \$4.55 () \$4.55 () \$4.55 () \$4.55 () \$4.55 () \$4.55 () \$4.55 () \$4.55 () \$4.55 () \$4.55 () \$4.55 () \$4.55 () \$4.55 () \$4.55 () \$4.55 () \$4.55 () \$4.55 () \$4.55 () \$4.55 () \$4.55 () \$4.55 () \$4.55 () \$4.55 () \$4.55 () \$4.55 () \$4.55 () \$4.55 () \$4.55 () \$4.55 () \$4.55 () \$4.55 () \$4.55 () \$4.55 () \$4.55 () \$4.55 () \$4.55 () \$4.55 () \$4.55 () \$4.55 () \$4.55 () \$4.55 () \$4.55 () \$4.55 () \$4.55 () \$4.55 () \$4.55 () \$4.55 () \$4.55 () \$4.55 () \$4.55 () \$4.55 () \$4.55 () \$4.55 () \$4.55 () \$4.55 () \$4.55 () \$4.55 () \$4.55 () \$4.55 () \$4.55 () \$4.55 () \$4.55 () \$4.55 () \$4.55 () \$4.55 () \$4.55 () \$4.55 () \$4.55 () \$4.55 () \$4.55 () \$4.55 () \$4.55 () \$4.55 () \$4.55 () \$4.55 () \$4.55 () \$4.55 () \$4.55 () \$4.55 () \$4.55 () \$4.55 () \$4.55 () \$4.55 () \$4.55